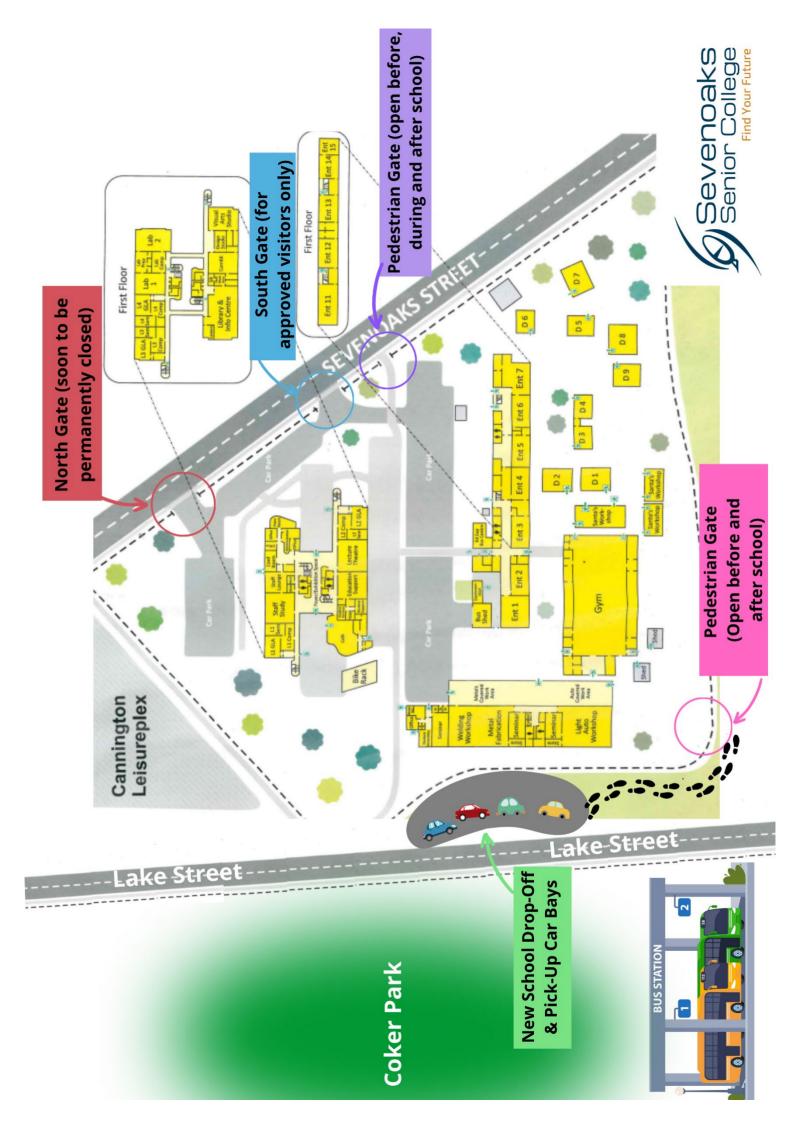

## **RE: CHANGES TO COLLEGE ACCESS**

Signage is up for our new designated school pick up and drop off zone on Lake Street!

There are now 6 drop off and pick up bays available for our school community.

Students who are taking the bus to school or being dropped off must enter the College through the gate located behind the gym. Please note there will be no vehicle access to the College off Sevenoaks Street from the 26th February onwards.

Parents are encouraged to start dropping off and picking up students from Lake Street over the next couple of weeks as boom gates at the front of the College will soon be operational.

Please see the map attached for more information.