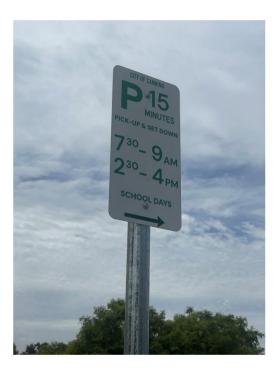

## **RE: CHANGES TO COLLEGE ACCESS**

Signage is up for our new designated school pick up and drop off zone on Lake Street!

There are now 6 drop off and pick up bays available for our school community.

Students who are taking the bus to school or being dropped off must enter the College through the gate located behind the gym. Please note there will be no vehicle access to the College off Sevenoaks Street from the 26th February onwards.

Parents are encouraged to start dropping off and picking up students from Lake Street over the next couple of weeks as boom gates at the front of the College will soon be operational.

Please see the map attached for more information.